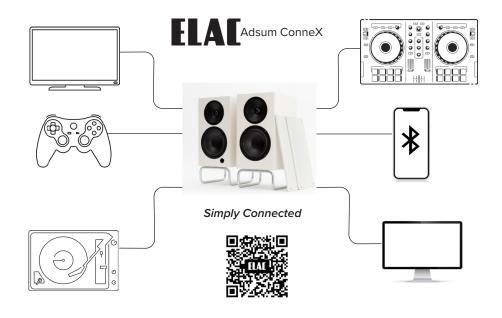

## Simply Connected

**ELAC Adsum ConneX** 

Elac's DCB41-DS with its versatile inputs are designed to a connect to a variety of sources without additional equipment, resulting in Premium Audio Simplified.