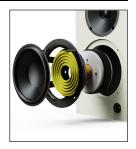

#### Woofer

Long excursion woofer for increasing output and added bass extension.

#### Waveguie

Custom waveguide improves dispersion and directivity.