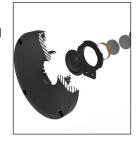

#### Woofer

Long excursion woofer for increasing output and added bass extension.

#### Waveguie

Custom waveguide improves dispersion and directivity.