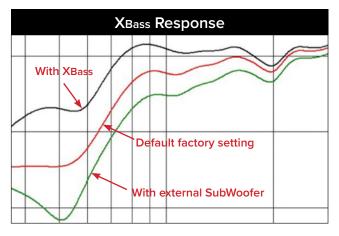

#### **XBass**

XBass is a proprietary circuit boosting low frequency performance.