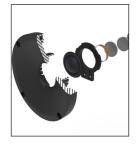

#### Rear Firing Ports

For better lower frequency extension and to minimize ventilation noise, the bass reflex port on the DCB41 is directed to the rear, in an "S" configuration.

#### Woofer

Long excursion woofer for increasing output and added bass extension.

#### Waveguide

Custom waveguide improves dispersion and directivity.