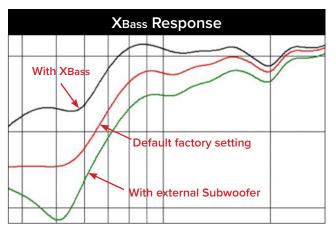

#### **XBass**

XBass is a proprietary circuit boosting low frequency performance.