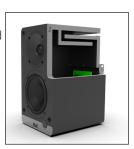

#### Rear Firing Ports

For better lower frequency extension and to minimize ventilation noise, the bass reflex port on the DCB41 is directed to the rear, in an "S" configuration.