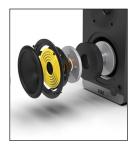

#### Woofer

Long excursion woofer for increasing output and added bass extension.

#### Waveguide

Custom waveguide improves dispersion and directivity.