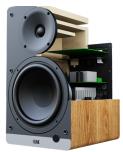

• 6 1/2" Woofer – The DCB61 is equipped with a long-

excursion 6 1/2" woofer, designed to deliver powerful output with extended bass response. This highperformance woofer enhances low-frequency depth and impact, ensuring rich, dynamic sound with greater clarity and precision, whether you're listening to music or watching movies.

 Rear Firing Ports – The DCB61 utilizes a rear-facing "S"-shaped bass reflex port to enhance lowfrequency extension while minimizing ventilation noise, delivering deeper and cleaner bass response.

Tweeter and Waveguide

- The DCB61 features a custom-engineered waveguide that enhances dispersion and directivity, ensuring a more precise and balanced high-frequency response.

 iOS and Android APP – The ELAC Connex Speaker feature a custom-designed app for seamless configuration. Enjoy easy control of EQ settings, placement optimization, Auto On, and volume adjustments—all from your smartphone..