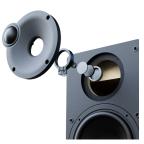

- The DCB61 features a custom-engineered waveguide that enhances dispersion and directivity, ensuring a more precise and balanced high-frequency response.

 iOS and Android APP – The ELAC Connex Speaker feature a custom-designed app for seamless configuration. Enjoy easy control of EQ settings, placement optimization, Auto On, and volume adjustments—all from your smartphone..