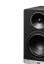

### Simplicity and Versatility

Elac Connex is a high-performance wireless speaker system designed for ultimate convenience and superior sound quality. The Debut ConneX DCB61 powered bookshelf speakers make it effortless to enjoy a premium audio experience for both movies and music. Featuring Dolby Digital support, these speakers deliver immersive, cinema-quality sound. With a versatile array of inputs—including HDMI ARC, Analog/Phono, Optical, USB, and Bluetooth—alongside meticulously engineered drivers and amplifiers, the DCB61 guarantees an exceptional listening experience that surpasses expectations.

• 6 1/2" Woofer – The DCB61 is equipped with a long-

excursion 6 1/2" woofer, designed to deliver powerful output with extended bass response. This highperformance woofer enhances low-frequency depth and impact, ensuring rich, dynamic sound with greater clarity and precision, whether you're listening to music or watching movies.

 Rear Firing Ports – The DCB61 utilizes a rear-facing "S"-shaped bass reflex port to enhance lowfrequency extension while minimizing ventilation noise, delivering deeper and cleaner bass response.

Tweeter and Waveguide

- The DCB61 features a custom-engineered waveguide that enhances dispersion and directivity, ensuring a more precise and balanced high-frequency response.

 iOS and Android APP – The ELAC Connex Speaker feature a custom-designed app for seamless configuration. Enjoy easy control of EQ settings, placement optimization, Auto On, and volume adjustments—all from your smartphone..