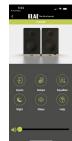

- The DCB61 features a custom-engineered waveguide that enhances dispersion and directivity, ensuring a more precise and balanced high-frequency response.

 iOS and Android APP – The ELAC Connex Speaker feature a custom-designed app for seamless configuration. Enjoy easy control of EQ settings, placement optimization, Auto On, and volume adjustments—all from your smartphone..