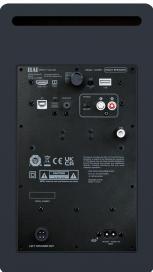

| SPECIFICATIONS |                     |
|----------------|---------------------|
| Inputs         | HDMI (eARC)         |
|                | Line/Phono          |
|                | USB Audio (96/24)   |
|                | Optical             |
|                | Bluetooth (LC3+)    |
| Outputs        | Speaker Output      |
|                | Subwoofer Output    |
| Dimensions     | 155 x 74 x 22mm     |
| Net weight     | 24 lbs /10.9 kg     |
| Amplifier      | 4 x 80 Watts        |
| APP Control    | iOS and Android     |
| Remote Control | Infra-Red           |
| Cabinet        | 12mm reinforced MDF |
| Grilles        | Removeable          |