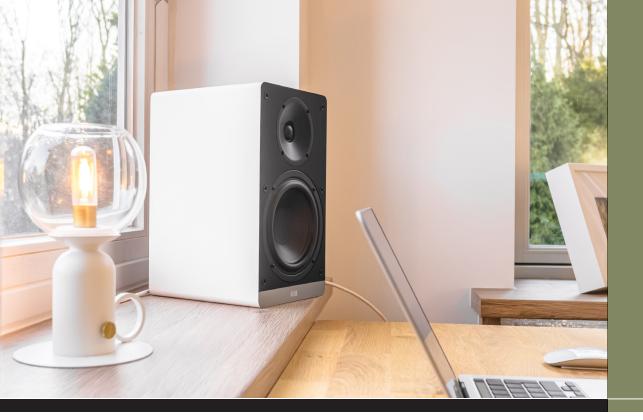

### Simplicity and Versatility

Elac Connex is a high-performance wireless speaker system designed for ultimate convenience and superior sound quality. The Debut ConneX DCB61 powered bookshelf speakers make it effortless to enjoy a premium audio experience for both movies and music. Featuring Dolby Digital support, these speakers deliver immersive, cinema-quality sound. With a versatile array of inputs—including HDMI ARC, Analog/Phono, Optical, USB, and Bluetooth—alongside meticulously engineered drivers and amplifiers, the DCB61 guarantees an exceptional listening experience that surpasses expectations.

• 6 1/2" Woofer – The DCB61 is equipped with a long-

excursion 6 1/2" woofer, designed to deliver powerful output with extended bass response. This highperformance woofer enhances low-frequency depth and impact, ensuring rich, dynamic sound with greater clarity and precision, whether you're listening to music or watching movies.

 Rear Firing Ports – The DCB61 utilizes a rear-facing "S"-shaped bass reflex port to enhance lowfrequency extension while minimizing ventilation noise, delivering deeper and cleaner bass response.

Tweeter and Waveguide