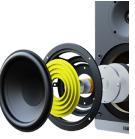

• 6 1/2" Woofer – The DCB61 is equipped with a long-

excursion 6 1/2" woofer, designed to deliver powerful output with extended bass response. This highperformance woofer enhances low-frequency depth and impact, ensuring rich, dynamic sound with greater clarity and precision, whether you're listening to music or watching movies.

 Rear Firing Ports – The DCB61 utilizes a rear-facing "S"-shaped bass reflex port to enhance lowfrequency extension while minimizing ventilation noise, delivering deeper and cleaner bass response.

Tweeter and Waveguide