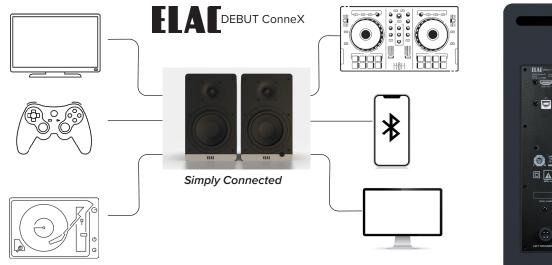

### Simplicity and Versatility

Elac Connex is a high-performance wireless speaker system designed for ultimate convenience and superior sound quality. The Debut ConneX DCB61 powered bookshelf speakers make it effortless to enjoy a premium audio experience for both movies and music. Featuring Dolby Digital support, these speakers deliver immersive, cinema-quality sound. With a versatile array of inputs—including HDMI ARC, Analog/Phono, Optical, USB, and Bluetooth—alongside meticulously engineered drivers and amplifiers, the DCB61 guarantees an exceptional listening experience that surpasses expectations.

## CONNEX PREMIUM SOUND . SIMPLY CONNECTED

 Dolby Digital – The DCB61 features integrated Dolby Digital decoding, ensuring seamless TV connectivity while delivering authentic 2.1-channel audio for a truly immersive experience.

| SPECIFICATIONS |                     |
|----------------|---------------------|
| Inputs         | HDMI (eARC)         |
|                | Line/Phono          |
|                | USB Audio (96/24)   |
|                | Optical             |
|                | Bluetooth (LC3+)    |
| Outputs        | Speaker Output      |
|                | Subwoofer Output    |
| Dimensions     | 155 x 74 x 22mm     |
| Net weight     | 24 lbs /10.9 kg     |
| Amplifier      | 4 x 80 Watts        |
| APP Control    | iOS and Android     |
| Remote Control | Infra-Red           |
| Cabinet        | 12mm reinforced MDF |
| Grilles        | Removeable          |