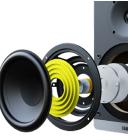

• 6 1/2" Woofer – The DCB61 is equipped with a long-

excursion 6 1/2" woofer, designed to deliver powerful output with extended bass response. This highperformance woofer enhances low-frequency depth and impact, ensuring rich, dynamic sound with greater clarity and precision, whether you're listening to music or watching movies.