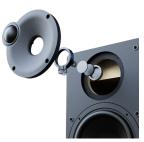

• Rear Firing Ports – The DCB61 utilizes a rear-facing "S"-shaped bass reflex port to enhance lowfrequency extension while minimizing ventilation noise, delivering deeper and cleaner bass response.

• Tweeter and Waveguide

 The DCB61 features a custom-engineered waveguide that enhances dispersion and directivity, ensuring a more precise and balanced high-frequency response.

• iOS and Android APP – The ELAC Connex Speaker feature a custom-designed app for seamless configuration. Enjoy easy control of EQ settings, placement optimization, Auto On, and volume adjustments—all from your smartphone..