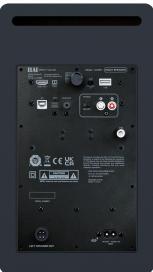

| SPECIFICATIONS                |                     |
|-------------------------------|---------------------|
| Inputs                        | HDMI (eARC)         |
|                               | Line/Phono          |
|                               | USB Audio (96/24)   |
|                               | Optical             |
|                               | Bluetooth - LC3     |
| Outputs                       | Speaker Output      |
|                               | Subwoofer Output    |
| Frequency<br>Response @ -3 dB | 48 Hz - 22 kHz      |
| Frequency<br>Response @ -6 dB | 41 Hz - 24 kHz      |
| Dimensions (WxDxH)            | 205 x 243 x 330mm   |
| Net weight (pair)             | 24 lbs / 10.9 kg    |
| Gross weight (pair)           | 30.64 lbs / 13.9 kg |
| Amplifier (RMS/Peak)          | 160/320 Watts       |
| APP Control                   | iOS and Android     |
| Remote Control                | Infra-Red           |
| Cabinet                       | 12mm reinforced MDF |
| Grilles                       | Removeable          |