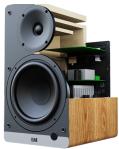

• 6 1/2" Woofer – The DCB61 is equipped with a long-

excursion 6 1/2" woofer, designed to deliver powerful output with extended bass response. This highperformance woofer enhances low-frequency depth and impact, ensuring rich, dynamic sound with greater clarity and precision, whether you're listening to music or watching movies.

• Rear Firing Ports – The DCB61 utilizes a rear-facing "S"-shaped bass reflex port to enhance lowfrequency extension while minimizing ventilation noise, delivering deeper and cleaner bass response.

• Tweeter and Waveguide

 The DCB61 features a custom-engineered waveguide that enhances dispersion and directivity, ensuring a more precise and balanced high-frequency response.

• iOS and Android APP – The ELAC Connex Speaker feature a custom-designed app for seamless configuration. Enjoy easy control of EQ settings, placement optimization, Auto On, and volume adjustments—all from your smartphone..