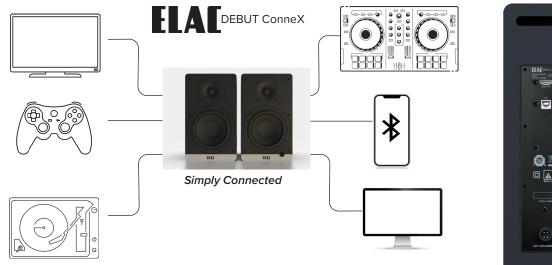

## **Simplicity and Versatility**

Elac Connex is a high-performance wireless speaker system designed for ultimate convenience and superior sound quality. The Debut ConneX DCB61 powered bookshelf speakers make it effortless to enjoy a premium audio experience for both movies and music. Featuring Dolby Digital support, these speakers deliver immersive, cinema-quality sound. With a versatile array of inputs—including HDMI ARC, Analog/Phono, Optical, USB, and Bluetooth—alongside meticulously engineered drivers and amplifiers, the DCB61 guarantees an exceptional listening experience that surpasses expectations.

### PREMIUM SOUND • SIMPLY CONNECTED

• Dolby Digital – The DCB61 features integrated Dolby Digital decoding, ensuring seamless TV connectivity while delivering authentic 2.1-channel audio for a truly immersive experience.