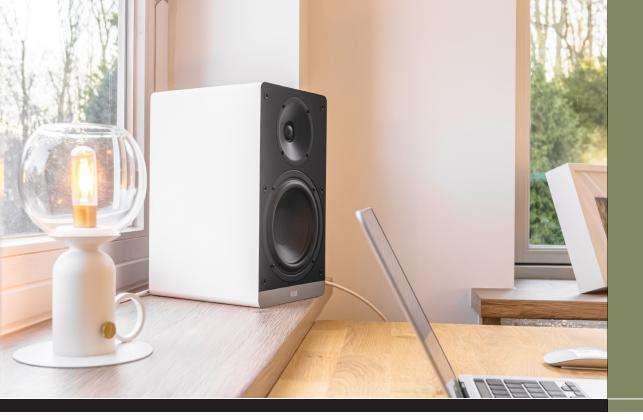

## **Simplicity and Versatility**

Elac Connex is a high-performance wireless speaker system designed for ultimate convenience and superior sound quality. The Debut ConneX DCB61 powered bookshelf speakers make it effortless to enjoy a premium audio experience for both movies and music. Featuring Dolby Digital support, these speakers deliver immersive, cinema-quality sound. With a versatile array of inputs—including HDMI ARC, Analog/Phono, Optical, USB, and Bluetooth—alongside meticulously engineered drivers and amplifiers, the DCB61 guarantees an exceptional listening experience that surpasses expectations.