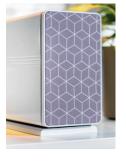

To enhance this flexibility, ELAC offers a DIY Fabric Cover Set that allows you to personalize your speaker grilles with a fabric of your own choice. Simply select a lightweight, sound-permeable material and create your own insert using the included components. The result: a look that seamlessly integrates with your interior aesthetic.

DIY isn't just a trend, it's a lifestyle rooted in creativity, craftsmanship, and individuality. Whether you prefer understated elegance or a bold statement piece, this set empowers you to make your speakers truly your own, as unique as your home, your taste, and your music. Compatible with all Elegant 300 Series loudspeakers, from the BS 305 to the BS 312, produced over the past