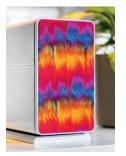

To enhance this flexibility, ELAC offers a DIY Fabric Cover Set that allows you to personalize your speaker grilles with a fabric of your own choice. Simply select a lightweight, sound-permeable material and create your own insert using the included components. The result: a look that seamlessly integrates with your interior aesthetic.

DIY isn't just a trend, it's a lifestyle rooted in creativity, craftsmanship, and individuality. Whether you prefer understated elegance or a bold statement piece, this set empowers you to make your speakers truly your own, as unique as your home, your taste, and your music. Compatible with all Elegant 300 Series loudspeakers, from the BS 305 to the BS 312, produced over the past