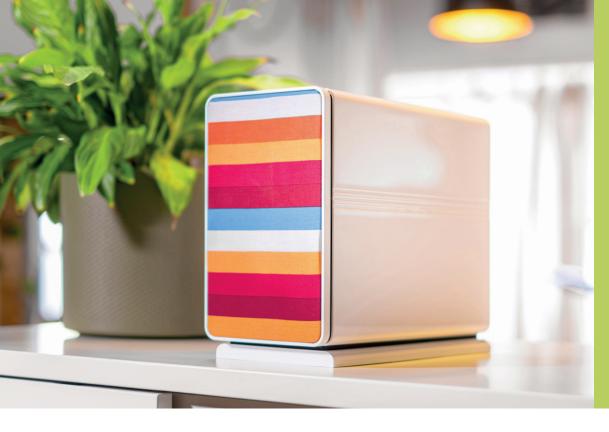

## YOUR STYLE, YOUR SOUND - DIY COVER SET FOR THE ELEGANT 300 SERIES

Your living space is a reflection of your personality, where colors, textures, and details come together in harmony. With ELAC's Elegant 300 Series, including the BS 312.2 and BS 305, great design doesn't stop at sound, it extends to style.

To enhance this flexibility, ELAC offers a DIY Fabric Cover Set that allows you to personalize your speaker grilles with a fabric of your own choice. Simply select a lightweight, sound-permeable material and create your own insert using the included components. The result: a look that seamlessly integrates with your interior aesthetic.

DIY isn't just a trend, it's a lifestyle rooted in creativity, craftsmanship, and individuality. Whether you prefer understated elegance or a bold statement piece, this set empowers you to make your speakers truly your own, as unique as your home, your taste, and your music. Compatible with all Elegant 300 Series loudspeakers, from the BS 305 to the BS 312, produced over the past