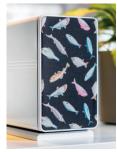

To enhance this flexibility, ELAC offers a DIY Fabric Cover Set that allows you to personalize your speaker grilles with a fabric of your own choice. Simply select a lightweight, sound-permeable material and create your own insert using the included components. The result: a look that seamlessly integrates with your interior aesthetic.

DIY isn't just a trend, it's a lifestyle rooted in creativity, craftsmanship, and individuality. Whether you prefer understated elegance or a bold statement piece, this set empowers you to make your speakers truly your own, as unique as your home, your taste, and your music. Compatible with all Elegant 300 Series loudspeakers, from the BS 305 to the BS 312, produced over the past