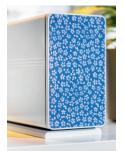

To enhance this flexibility, ELAC offers a DIY Fabric Cover Set that allows you to personalize your speaker grilles with a fabric of your own choice. Simply select a lightweight, sound-permeable material and create your own insert using the included components. The result: a look that seamlessly integrates with your interior aesthetic.

DIY isn't just a trend, it's a lifestyle rooted in creativity, craftsmanship, and individuality. Whether you prefer understated elegance or a bold statement piece, this set empowers you to make your speakers truly your own, as unique as your home, your taste, and your music. Compatible with all Elegant 300 Series loudspeakers, from the BS 305 to the BS 312, produced over the past