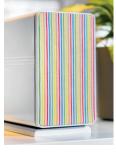

To enhance this flexibility, ELAC offers a DIY Fabric Cover Set that allows you to personalize your speaker grilles with a fabric of your own choice. Simply select a lightweight, sound-permeable material and create your own insert using the included components. The result: a look that seamlessly integrates with your interior aesthetic.

DIY isn't just a trend, it's a lifestyle rooted in creativity, craftsmanship, and individuality. Whether you prefer understated elegance or a bold statement piece, this set empowers you to make your speakers truly your own, as unique as your home, your taste, and your music. Compatible with all Elegant 300 Series loudspeakers, from the BS 305 to the BS 312, produced over the past