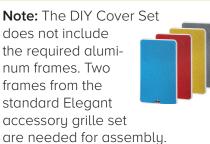

To enhance this flexibility, ELAC offers a DIY Fabric Cover Set that allows you to personalize your speaker grilles with a fabric of your own choice. Simply select a lightweight, sound-permeable material and create your own insert using the included components. The result: a look that seamlessly integrates with your interior aesthetic.