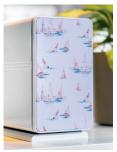

To enhance this flexibility, ELAC offers a DIY Fabric Cover Set that allows you to personalize your speaker grilles with a fabric of your own choice. Simply select a lightweight, sound-permeable material and create your own insert using the included components. The result: a look that seamlessly integrates with your interior aesthetic.

DIY isn't just a trend, it's a lifestyle rooted in creativity, craftsmanship, and individuality. Whether you prefer understated elegance or a bold statement piece, this set empowers you to make your speakers truly your own, as unique as your home, your taste, and your music. Compatible with all Elegant 300 Series loudspeakers, from the BS 305 to the BS 312, produced over the past